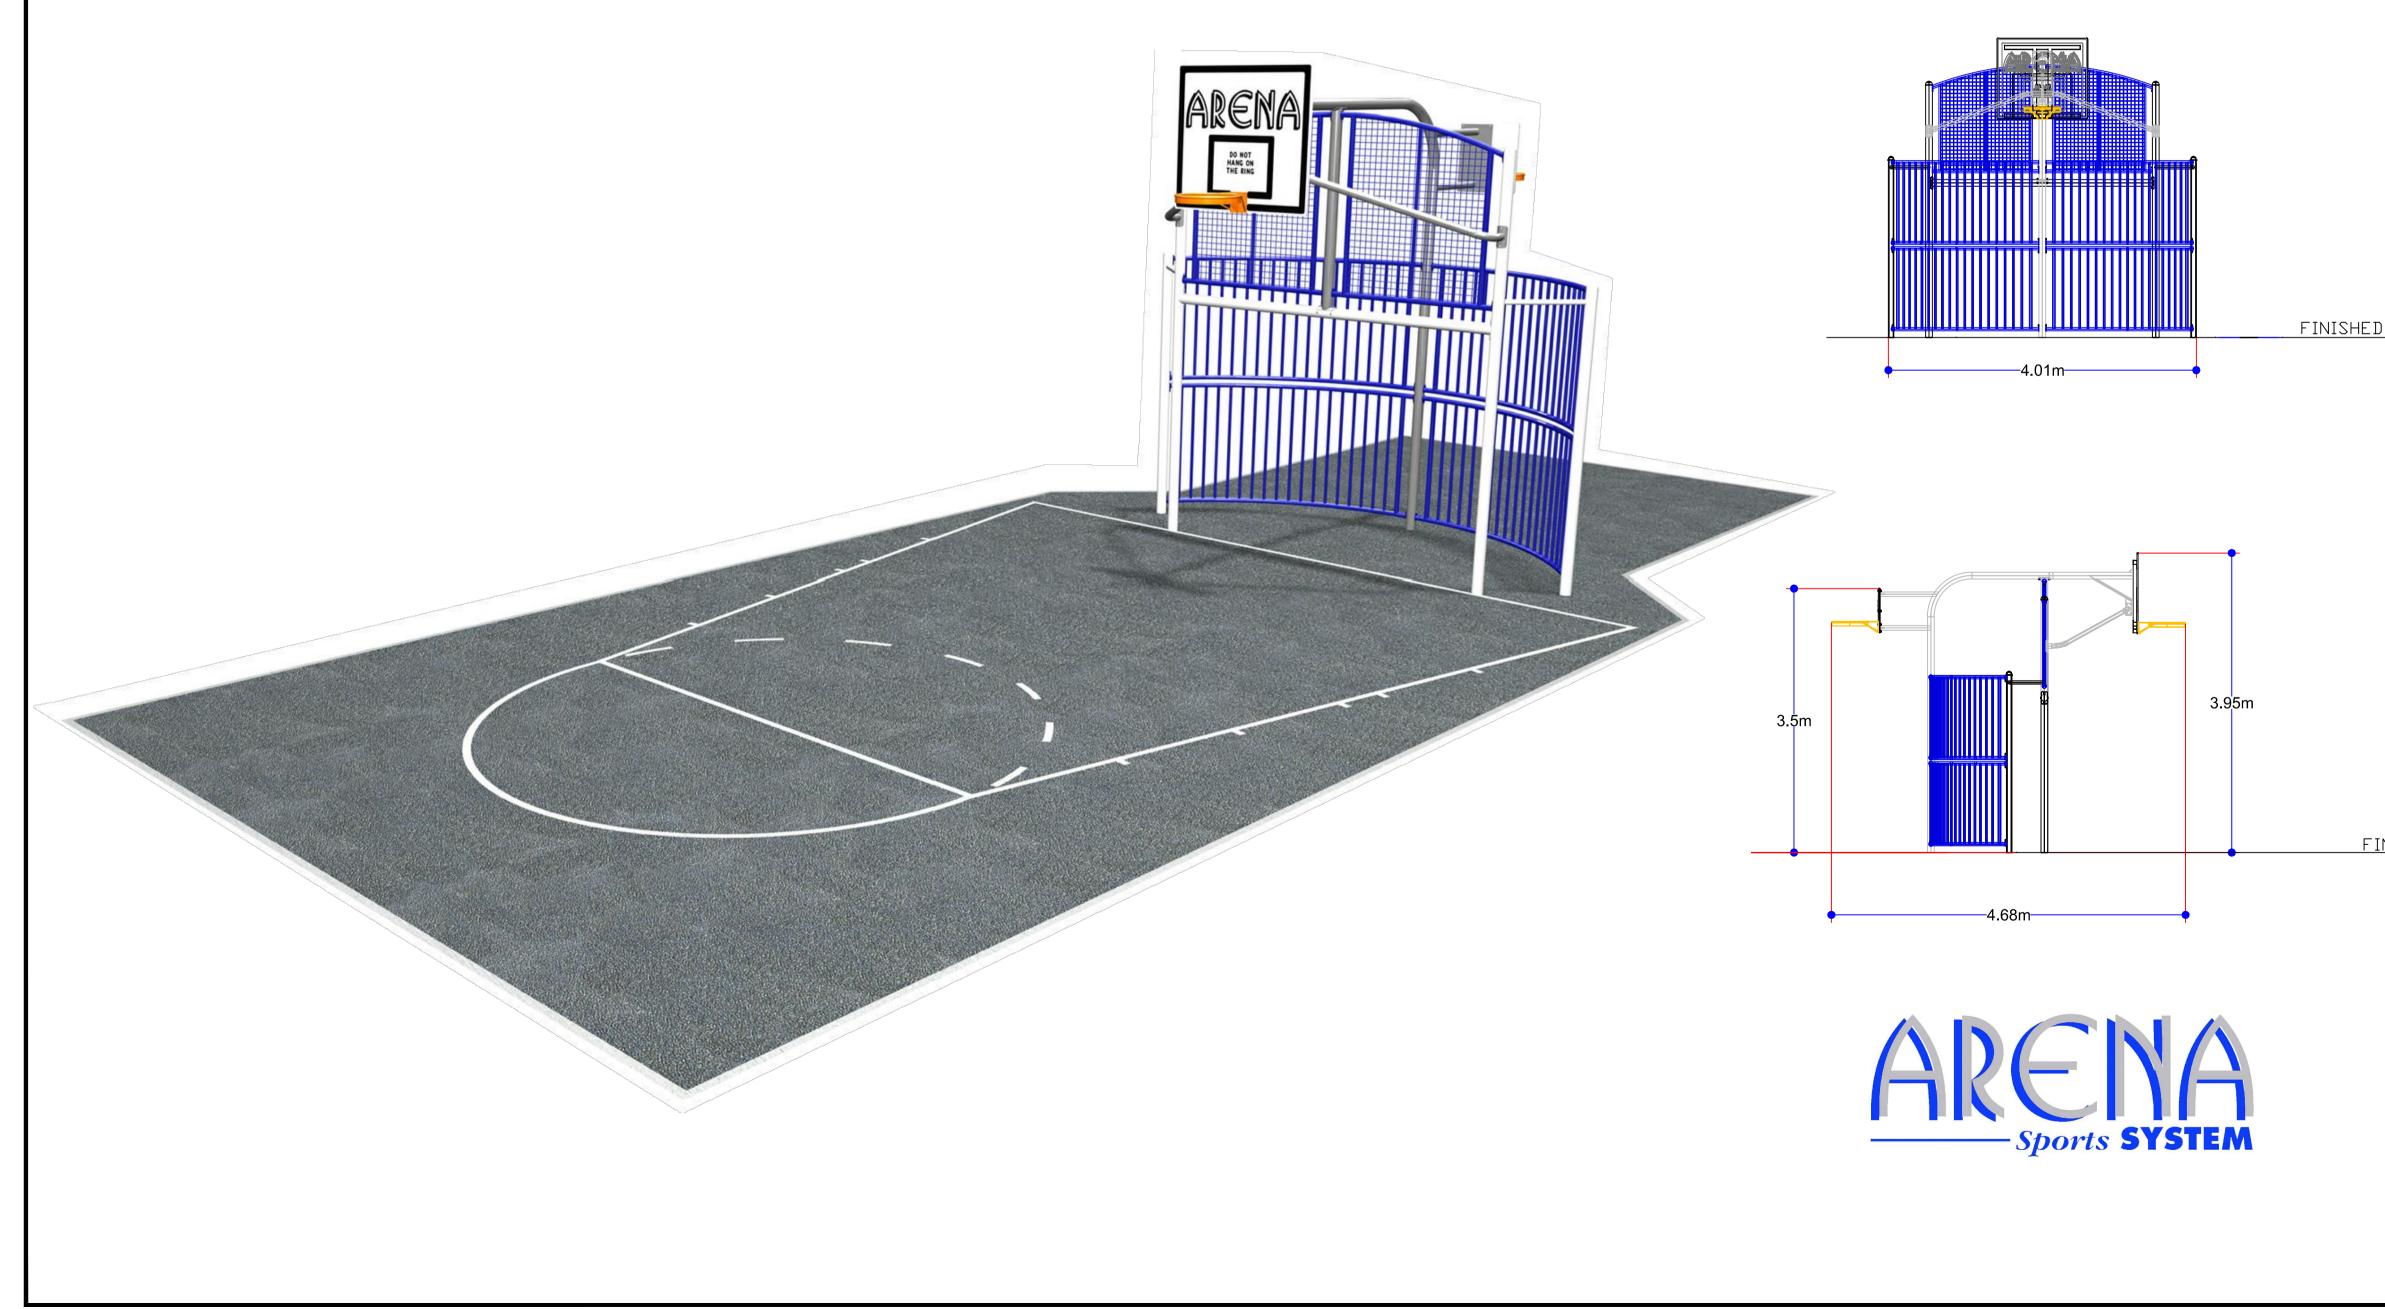

## <u>Components List</u> ARENA DOUBLE PHILADELPHIA Drawing No:39349A\_Item2

|             |                          |     | Extended            | Extended |
|-------------|--------------------------|-----|---------------------|----------|
| <u>Code</u> | Description              | Qty | <u>Weight (kgs)</u> | Concrete |
| SAG2BB      | GOAL + REVERSE PRCT BB   | 1   | 404, 54             | 1.01     |
| SAMBR       | 1, 2M REACH BOARD & HOOP | 1   | 94, 47              | 0,00     |
|             |                          | 2   | 499,01              | 1,01     |

REFER TO ARENA INSTALLATION INSTRUCTIONS FOR COMPONENT I.D. AND INSTALLATION

|                      | NOTES                                                                                                                                                              |  |  |
|----------------------|--------------------------------------------------------------------------------------------------------------------------------------------------------------------|--|--|
|                      | DIMENSIONS SHOWN FOR TARMAC ARE<br>TAKEN FROM THE OUTSIDE OF THE<br>PRE-CAST CONCRETE EDGE. DIMENSIONS<br>SHOWN FOR EQUIPMENT ARE TAKEN FROM<br>THE OUTERMOST FACE |  |  |
|                      |                                                                                                                                                                    |  |  |
|                      |                                                                                                                                                                    |  |  |
|                      |                                                                                                                                                                    |  |  |
|                      |                                                                                                                                                                    |  |  |
|                      | REVISION<br>18/09/07 - Original ISSUE A                                                                                                                            |  |  |
|                      | 18/09/07 - Original ISSUE A   04/06/10 - Amendment by J.F. Check by N.B. ISSUE B   Border amended for international use. ISSUE B                                   |  |  |
| <u>SURFACE LEVEL</u> |                                                                                                                                                                    |  |  |
|                      |                                                                                                                                                                    |  |  |
|                      | CUSTOMER                                                                                                                                                           |  |  |
| NISHED SURFACE LEVEL |                                                                                                                                                                    |  |  |
|                      | PROJECT                                                                                                                                                            |  |  |
|                      | TITLE<br>ARENA SPORTS SYSTEM<br>DOUBLE PHILADELPHIA SA-DP                                                                                                          |  |  |
|                      | DATE 18/09/07 SCALE 1:50@A1<br>DRAWN BY : J.A. CHECKED BY : J.C.                                                                                                   |  |  |
|                      | DRAWING No. 39349 ISSUE                                                                                                                                            |  |  |
|                      | © playpower inc. 2010 SHEET $1 \text{ OF } 1$                                                                                                                      |  |  |