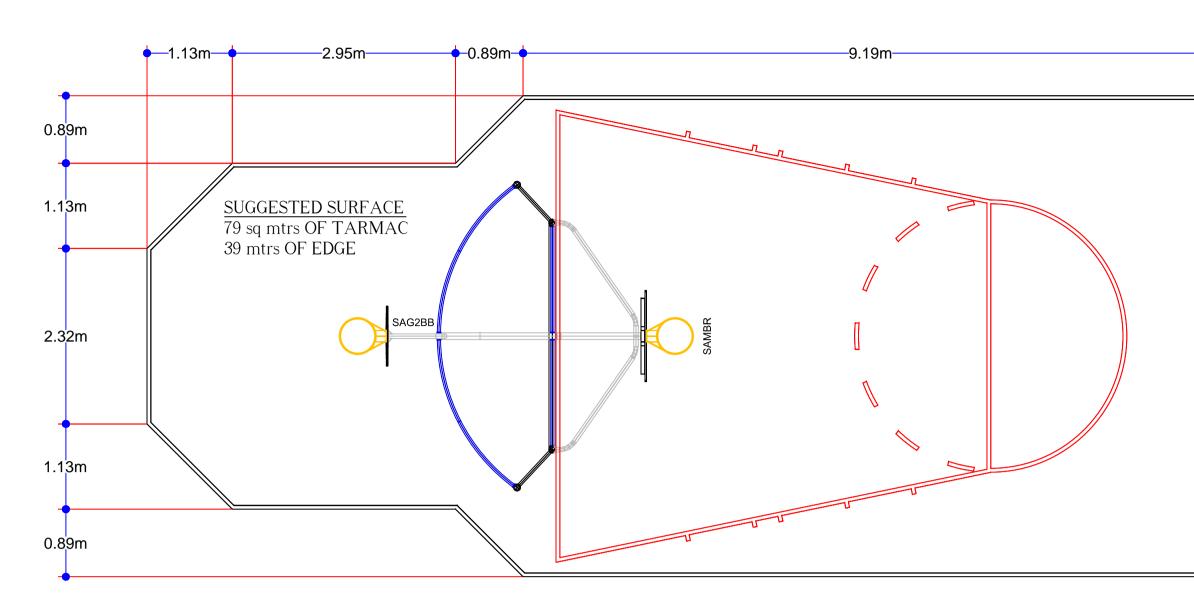

## <u>Components List</u> ARENA DOUBLE PHILADELPHIA Drawing No:39349A\_Item2

|             |                          |     | Extended            | Extended |
|-------------|--------------------------|-----|---------------------|----------|
| <u>Code</u> | Description              | Qty | <u>Weight (kgs)</u> | Concrete |
| SAG2BB      | GOAL + REVERSE PRCT BB   | 1   | 404, 54             | 1.01     |
| SAMBR       | 1, 2M REACH BOARD & HOOP | 1   | 94, 47              | 0,00     |
|             |                          | 2   | 499,01              | 1,01     |

REFER TO ARENA INSTALLATION INSTRUCTIONS FOR COMPONENT I.D. AND INSTALLATION

|                      | NOTES                                                                                                                                                              |  |  |
|----------------------|--------------------------------------------------------------------------------------------------------------------------------------------------------------------|--|--|
|                      | DIMENSIONS SHOWN FOR TARMAC ARE<br>TAKEN FROM THE OUTSIDE OF THE<br>PRE-CAST CONCRETE EDGE. DIMENSIONS<br>SHOWN FOR EQUIPMENT ARE TAKEN FROM<br>THE OUTERMOST FACE |  |  |
|                      |                                                                                                                                                                    |  |  |
|                      |                                                                                                                                                                    |  |  |
|                      |                                                                                                                                                                    |  |  |
|                      |                                                                                                                                                                    |  |  |
|                      | REVISION<br>18/09/07 - Original ISSUE A                                                                                                                            |  |  |
|                      | 18/09/07 - Original ISSUE A   04/06/10 - Amendment by J.F. Check by N.B. ISSUE B   Border amended for international use. ISSUE B                                   |  |  |
| <u>SURFACE LEVEL</u> |                                                                                                                                                                    |  |  |
|                      |                                                                                                                                                                    |  |  |
|                      | CUSTOMER                                                                                                                                                           |  |  |
| NISHED SURFACE LEVEL |                                                                                                                                                                    |  |  |
|                      | PROJECT                                                                                                                                                            |  |  |
|                      | TITLE<br>ARENA SPORTS SYSTEM<br>DOUBLE PHILADELPHIA SA-DP                                                                                                          |  |  |
|                      | DATE 18/09/07 SCALE 1:50@A1<br>DRAWN BY : J.A. CHECKED BY : J.C.                                                                                                   |  |  |
|                      | DRAWING No. 39349 ISSUE                                                                                                                                            |  |  |
|                      | © playpower inc. 2010 SHEET $1 \text{ OF } 1$                                                                                                                      |  |  |